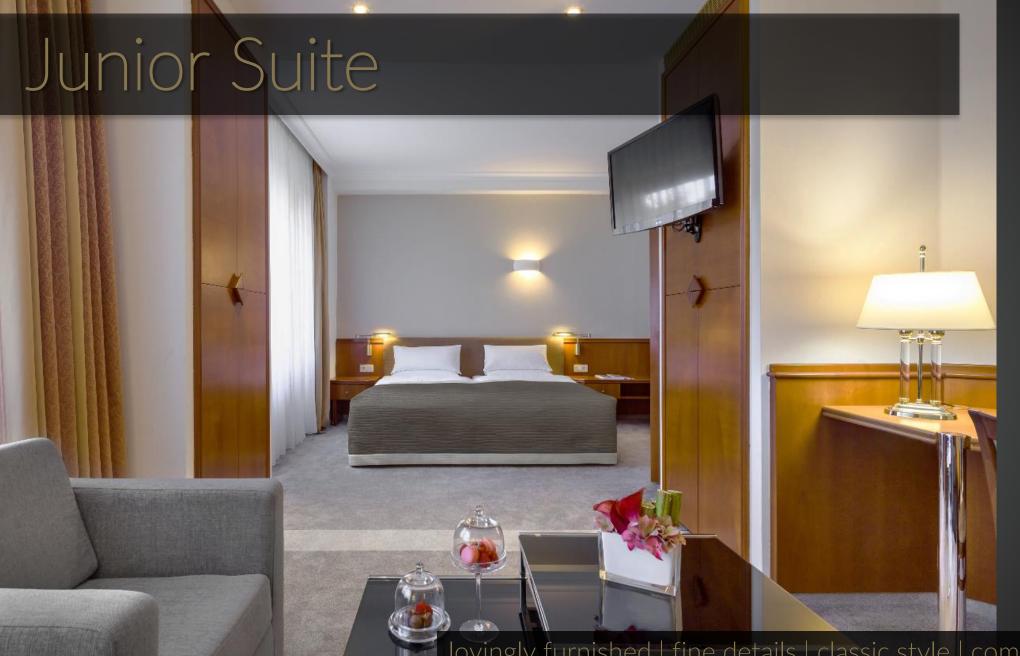

# Surriety of UITES

lovingly furnished | fine details | classic style | comfortable seating

separate living & sleeping room | big desk in vector shape | exquisite furniture | exclusive view

exclusive balcony view | natural light | marble bathroom

### Kudamm Suite

spacious living room | classic style | great view over Kurfürstendamm

### Berlin Suite

contemporary chic | plenty of spatial possibilities