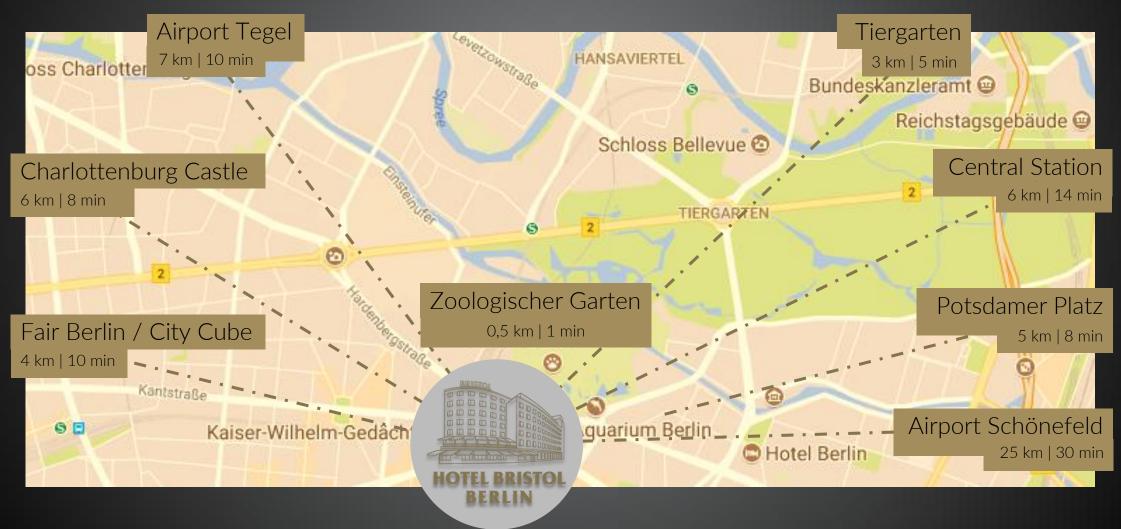

### Discover all sites of Berlin

### Location

SAVIGNYPLATZ

CITY PARK "TIFRGARTFN"

BIKINI BERLIN & MEMORIAL CHURCH

ZOOLOGISCHER GARTEN