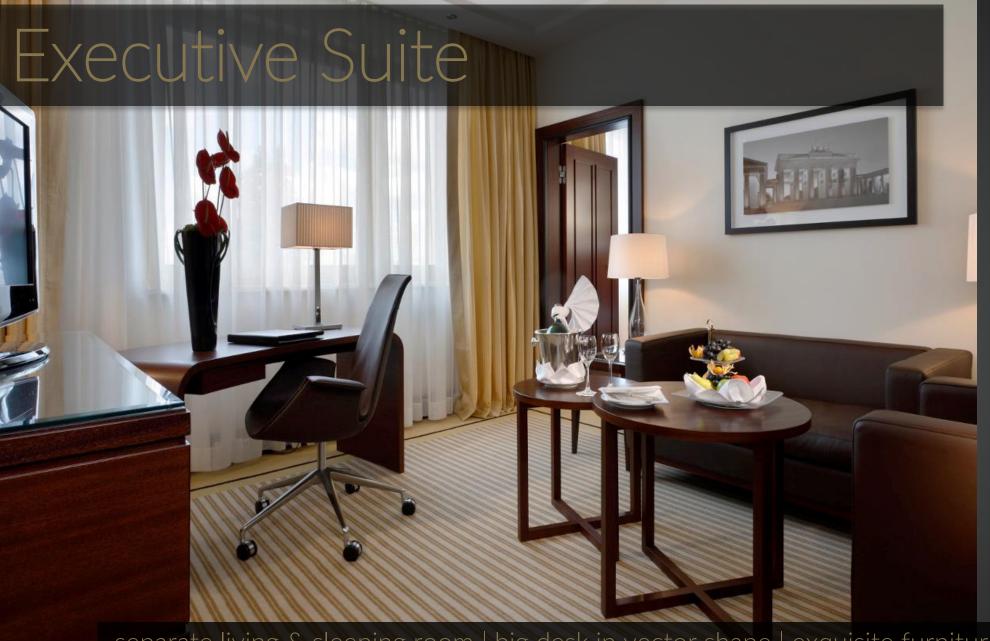

## Executive Room

# Surriety of UITES

lovingly furnished | fine details | classic style | comfortable seating

separate living & sleeping room | big desk in vector shape | exquisite furniture | exclusive view

exclusive balcony view | natural light | marble bathroom