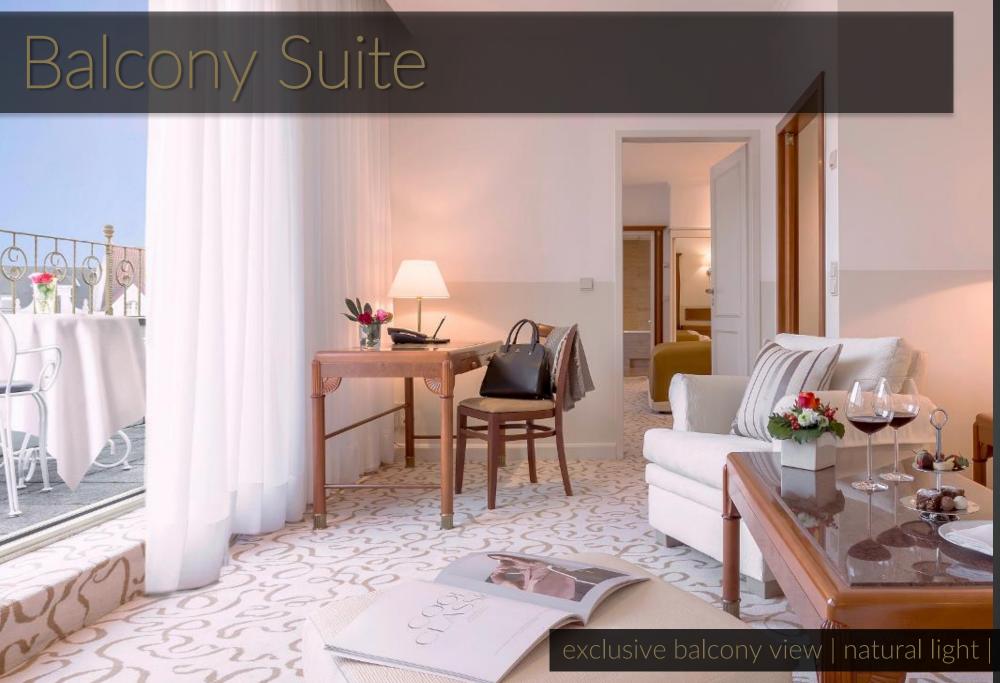

# Surriety of UITES

lovingly furnished | fine details | classic style | comfortable seating

separate living & sleeping room | big desk in vector shape | exquisite furniture | exclusive view

exclusive balcony view | natural light | marble bathroom