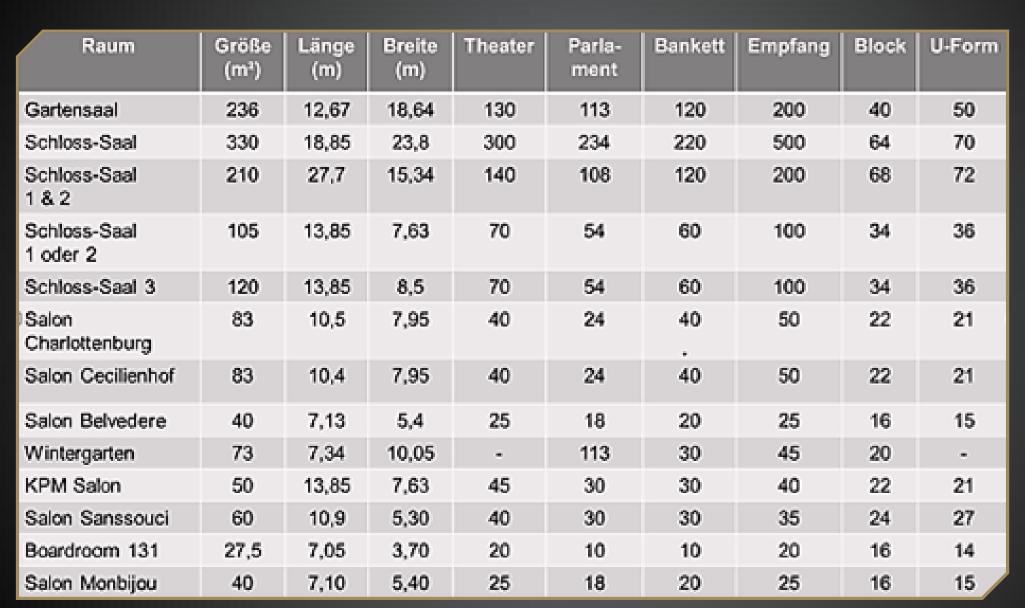

#### Meetings Incentives Conferences Exhibitions

spacious | impressive ceiling height | Versailles style